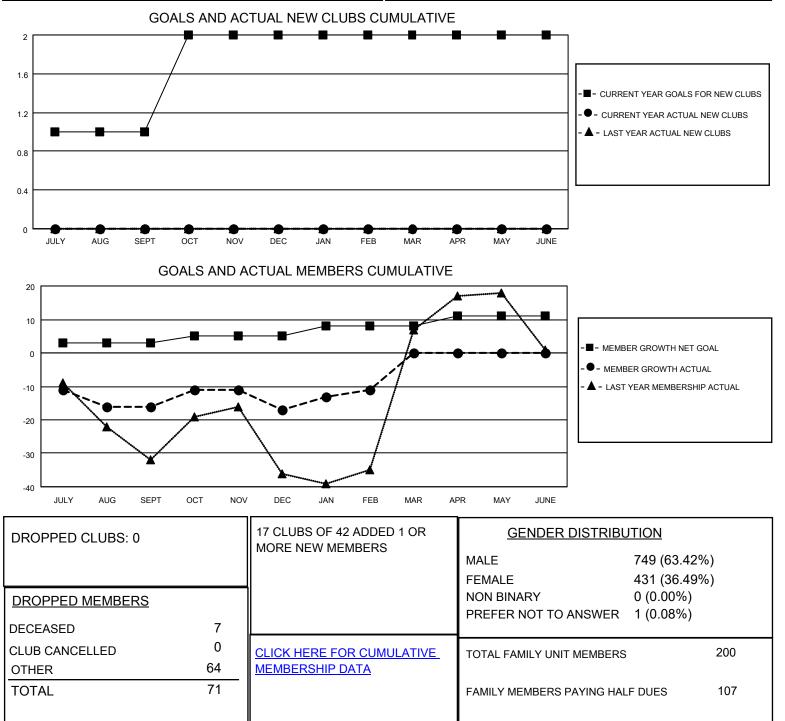

## LOCATION GEORGIA

District 18 L

Results as of: 2/28/2023

| Clubs                 |               |           |               | Members               |                        |                         |                                                    |
|-----------------------|---------------|-----------|---------------|-----------------------|------------------------|-------------------------|----------------------------------------------------|
| RESULTS FOR 2022-2023 |               |           |               | RESULTS FOR 2022-2023 |                        |                         |                                                    |
| QUARTER               | NEW CLUB GOAL | NEW CLUBS | DROPPED CLUBS | QUARTER               | BER GROWTH NET<br>GOAL | MEMBER GROWTH<br>ACTUAL | DROPPED<br>MEMBERS ACTUAL<br>(including transfers) |
| JULY/AUG/SEPT         | 1             | 0         | 0             | JULY/AUG/SEPT         | 3                      | 13                      | 25                                                 |
| OCT/NOV/DEC           | 1             | 0         | 0             | OCT/NOV/DEC           | 2                      | 32                      | 31                                                 |
| JAN/FEB/MAR           | 0             | 0         | 0             | JAN/FEB/MAR           | 3                      | 22                      | 15                                                 |
| APR/MAY/JUNE          | 0             | 0         | 0             | APR/MAY/JUNE          | 3                      | 0                       | 0                                                  |